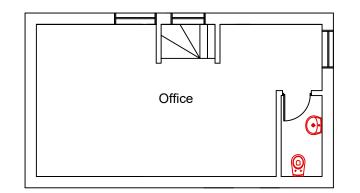

First Floor

Ground Floor

| 0 <u>2 4</u> m                                    |                                                            |                                                   |                             |                                   |              |
|---------------------------------------------------|------------------------------------------------------------|---------------------------------------------------|-----------------------------|-----------------------------------|--------------|
| Comments:                                         |                                                            | Client Details:                                   |                             | Title:<br>Pre-Existing Floor Plan |              |
|                                                   | olanning direct                                            | Anthony Stavrinides                               | Drawn by: JB Date: 19.10.21 |                                   |              |
|                                                   | The Furnace, The Maltings,<br>Princes Street, Ipswich,     | Site: 369 Westborough Road,<br>Westcliff, SS0 9TS | Scale:<br>1:100             |                                   | Sheet:<br>A3 |
|                                                   | Suffolk, IP1 1SB.<br>Tel: 01473 407911                     | Site Area:                                        |                             |                                   |              |
| NB<br>Drawings are not for construction purposes. | enquiries@planningdirect.co.uk<br>www.planningdirect.co.uk | Footprint: GIFA:                                  | Sheet No:<br>3              | Rev:<br>2                         | Ref:<br>0762 |