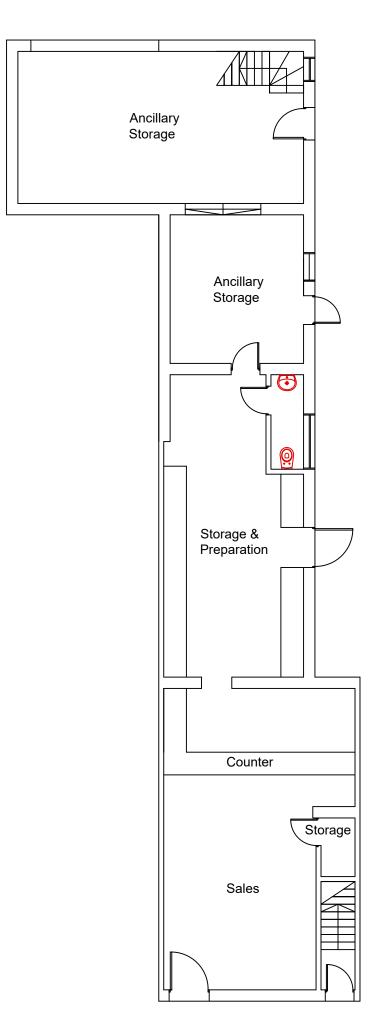

First Floor

Ground Floor

| 0 <u>2 4</u> m                                    |                                                            |                                                   |                             |                                   |              |
|---------------------------------------------------|------------------------------------------------------------|---------------------------------------------------|-----------------------------|-----------------------------------|--------------|
| Comments:                                         |                                                            | Client Details:                                   |                             | Title:<br>Pre-Existing Floor Plan |              |
|                                                   | olanning direct                                            | Anthony Stavrinides                               | Drawn by: JB Date: 19.10.21 |                                   |              |
|                                                   | The Furnace, The Maltings,<br>Princes Street, Ipswich,     | Site: 369 Westborough Road,<br>Westcliff, SS0 9TS | Scale:<br>1:100             |                                   | Sheet:<br>A3 |
|                                                   | Suffolk, IP1 1SB.<br>Tel: 01473 407911                     | Site Area:                                        |                             |                                   |              |
| NB<br>Drawings are not for construction purposes. | enquiries@planningdirect.co.uk<br>www.planningdirect.co.uk | Footprint: GIFA:                                  | Sheet No:<br>3              | Rev:<br>2                         | Ref:<br>0762 |